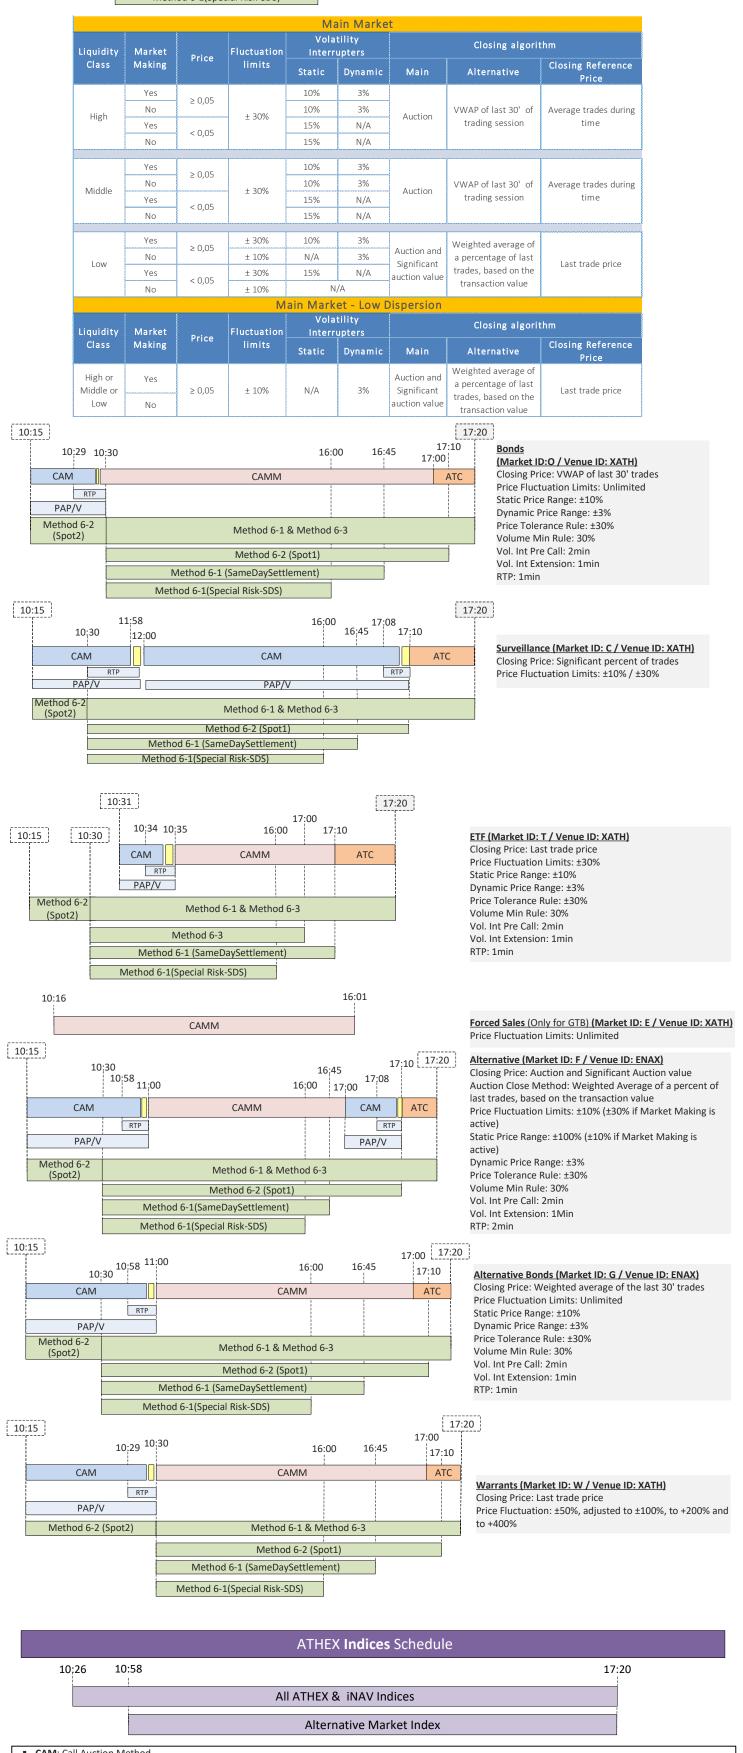

## ATHEX's Cash Markets Schedule

## Main Market

(Market ID:M / Venue ID: XATH) Closing Price: Closing auction Price Fluctuation Limits: ±30% / ±10% Static Price Range: ±10% / 15% / -Dynamic Price Range: ±3% / -Price Tolerance Rule: ±30% Volume Min Rule: 30% Vol. Int Pre Call: 2min Vol. Int Extension: 1min RTP: 1min

CAM: Call Auction Method

CAMM: Continuous Automated Matching Method ATC: At The Closing

RTP: Random Time Period

PAP/V: Projected Auction Price/Volume

Notes:

The Intraday Auction of Main Market occurs only every 3rd Friday of each month. In case the 3rd Friday is a holiday, it occurs on the previous working day.