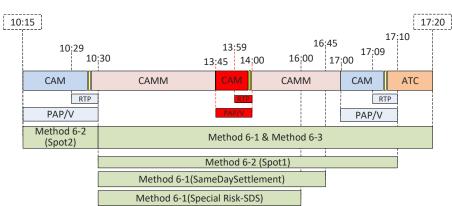

## ATHEX's Cash Markets Schedule

## Main Market

(Market ID:M / Venue ID: XATH) Closing Price: Closing auction Price Fluctuation Limits: ±30% / ±10% Static Price Range: ±10% / 15% / -Dynamic Price Range: ±3% / -Price Tolerance Rule: ±30% Volume Min Rule: 30% Vol. Int Pre Call: 2min Vol. Int Extension: 1min RTP: 1min

CAM: Call Auction Method

CAMM: Continuous Automated Matching Method ATC: At The Closing

RTP: Random Time Period

PAP/V: Projected Auction Price/Volume

Notes:

The Intraday Auction of Main Market occurs only every 3rd Friday of each month. In case the 3rd Friday is a holiday, it occurs on the previous working day.